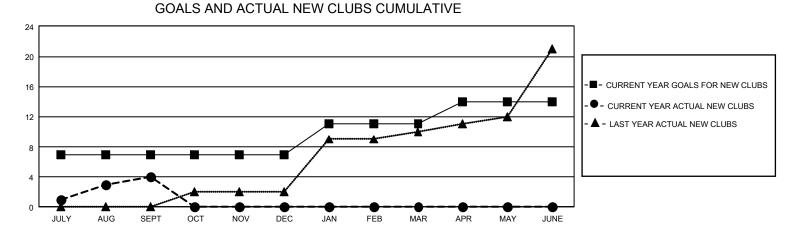

## GAT MONTHLY MEMBERSHIP PROGRESS REPORT

GMT Constitutional Area 5 - C, Group B

REPORT DOES NOT INCLUDE CLUBS IN UNDISTRICTED AREAS.

| Clubs                 |               |           |               | Members               |                         |                         |                                                    |
|-----------------------|---------------|-----------|---------------|-----------------------|-------------------------|-------------------------|----------------------------------------------------|
| RESULTS FOR 2024-2025 |               |           |               | RESULTS FOR 2024-2025 |                         |                         |                                                    |
| QUARTER               | NEW CLUB GOAL | NEW CLUBS | DROPPED CLUBS | QUARTER               | MBER GROWTH NET<br>GOAL | MEMBER GROWTH<br>ACTUAL | DROPPED MEMBERS<br>ACTUAL (including<br>transfers) |
| JULY/AUG/SEPT         | - 21          | 4         | 0             | JULY/AUG/SEPT         | 780                     | 432                     | 74                                                 |
| OCT/NOV/DEC           | 0             | 0         | 0             | OCT/NOV/DEC           | 290                     | 0                       | 0                                                  |
| JAN/FEB/MAR           | 12            | 0         | 0             | JAN/FEB/MAR           | 260                     | 0                       | 0                                                  |
| APR/MAY/JUNE          | 9             | 0         | 0             | APR/MAY/JUNE          | 200                     | 0                       | 0                                                  |