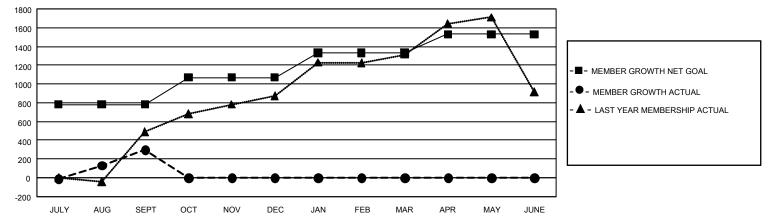

## GAT MONTHLY MEMBERSHIP PROGRESS REPORT

GMT Constitutional Area 5 - C, Group B

REPORT DOES NOT INCLUDE CLUBS IN UNDISTRICTED AREAS.

| Clubs                 |               |           |               | Members               |                         |                         |                                                    |
|-----------------------|---------------|-----------|---------------|-----------------------|-------------------------|-------------------------|----------------------------------------------------|
| RESULTS FOR 2024-2025 |               |           |               | RESULTS FOR 2024-2025 |                         |                         |                                                    |
| QUARTER               | NEW CLUB GOAL | NEW CLUBS | DROPPED CLUBS | QUARTER               | MBER GROWTH NET<br>GOAL | MEMBER GROWTH<br>ACTUAL | DROPPED MEMBERS<br>ACTUAL (including<br>transfers) |
| JULY/AUG/SEPT         | - 21          | 4         | 0             | JULY/AUG/SEPT         | 780                     | 432                     | 74                                                 |
| OCT/NOV/DEC           | 0             | 0         | 0             | OCT/NOV/DEC           | 290                     | 0                       | 0                                                  |
| JAN/FEB/MAR           | 12            | 0         | 0             | JAN/FEB/MAR           | 260                     | 0                       | 0                                                  |
| APR/MAY/JUNE          | 9             | 0         | 0             | APR/MAY/JUNE          | 200                     | 0                       | 0                                                  |